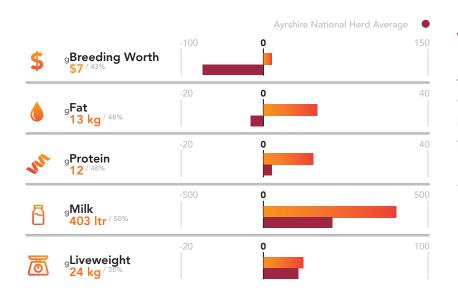

|

g**BW** 

**REL:** 43%

A1A2

**RANGEVIEW CAUSE A STIR** 

sire: Kauri Sterling DAM: Rangeview Deacons Elsa, B7-7



Data Source 20/04/2024

# AYRSHIRE

## Rangeview Cause A Stir

A Sterling son and from a female line at Rangeview that has very consistent production throughout. Note the grand dam with her E9-9 classification. Expect daughters of this bull to be average size.

|                                                                                                                                                                      |                  | Three Generation P                                                                                                                                 |