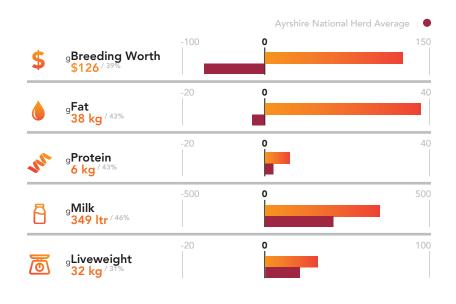

# LODORE DANCER

AB CODE: 524500

A1A2

sire: Iwa Super Sonic DAM: Lodore Deaks Dance, B7-7

Data Source 20/04/2024

g**BW** 

R

**REL:** 47%

## **Lodore Dancer**

The only Super Sonic son and probably the last to be selected. Genomics has this bull as transmitting high percentages of fat 5.2 and protein 3.9. The female line over the generations has been very consistent in type and production.