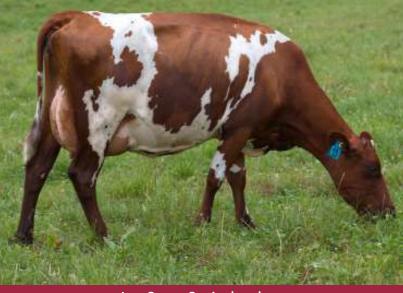

# LODORE DANCER

AB CODE: 524500

A1A2

sire: Iwa Super Sonic DAM: Lodore Deaks Dance, B7-7

Data Source 20/04/2024

g**BW** 

R

**REL:** 47%

## **Lodore Dancer**

The only Super Sonic son and probably the last to be selected. Genomics has this bull as transmitting high percentages of fat 5.2 and protein 3.9. The female line over the generations has been very consistent in type and production.