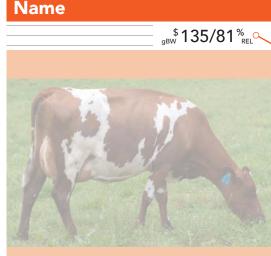

# LODORE DANCER

AB CODE: 524500

A1A2

sire: Iwa Super Sonic DAM: Lodore Deaks Dance, B7-7

Data Source 20/04/2024

g**BW** 

R

**REL:** 47%