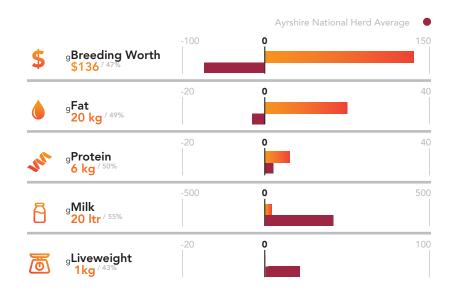

olds

- Free pedigree registration on all Semayr SPS sired heifers
- Free classification of all Ayrshire
- Put up your whole herd, an age group or a selected line for the Sire Proving Scheme. Get a head start on the latest Ayrshire genetics, and help the breed prove the Ayrshire bulls of the future. Contact the Ayrshire office on **07 856 0816** or e-mail **info@ayrshire.org.nz** for more information.



Ayrshire New Zealand P O Box 1132, Hamilton 3240 t: 07 856 0816 e: info@ayrshire.org.nz

INDIVIDUALLY NOMINATED

per straw

# www.ayrshire.org.nz

Semayr Breeding Services is the marketing division of Ayrshire New Zealand

ALPHA® is a registered trade mark of Livestock Improvement Corporation Ltd

# LODORE DANCER

AB CODE: 524500

A1A2

sire: Iwa Super Sonic DAM: Lodore Deaks Dance, B7-7



Data Source 20/04/2024

g**BW** 

R

**REL:** 47%

# AYRSHIRE

## **Lodore Dancer**

The only Super Sonic son and probably the last to be selected. Genomics has this bull as transmitting high percentages of fat 5.2 and protein 3.9. The female line over the generations has been very consistent in type and production.

| and the second s |                          | Three Generation Pedigree