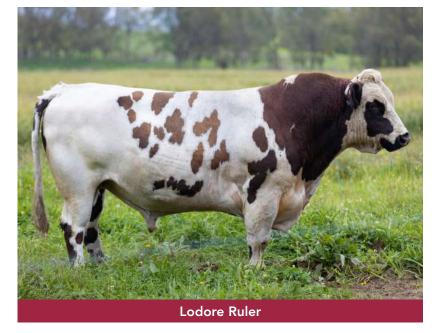

----------------|------------|
| Fat (kg)             | 29         |
| Milk (ltr)           | 801        |
| Liveweight (kg)      | 56         |
| Somatic Cell         | 0.20       |
| Functional Survival  | 1.6        |
| Fertility            | -8.0       |
| Protein %            | 3.7        |
| Fat %                | 4.6        |
| Body Condition Score | 0.00       |
| Evaluation Date      | 20/04/2024 |
|                      |            |

## PRODUCTION DAUGHTERS: 36 PRODUCTION HERDS: 13



# LODORE RULER

# AB CODE: 519509

BW **REL:** 67%

# A1A2 SIRE: Greenlane Toledo DAM: Lodore Karis Royal, V7-8



# Lodore Ruler

Leaving daughters smaller than average size and an excellent calving index, good production and with excellent farmer traits. Transmitting 4.8% fat and 3.8% protein.



# **TOP Breeding Values**

# DAUGHTERS: 10 HERDS: 7 Breeding Values

| MANAGEMENT              |       | -1          | -0.5 | 0     | 0.5 | 1         |
|-------------------------|-------|-------------|------|-------|-----|-----------|
| Adaptability to Milking | 0.39  | SLOWLY      |      |       |     | QUICKLY   |
| Shed Temperament        | 0.41  | NERVOUS     |      |       |     | PLACID    |
| Milking Speed           | 0.05  | SLOW        |      |       |     | FAST      |
| Overall Farmer Opinion  | 0.31  | UNDESIRABLE |      |       |     | DESIRABLE |
| CONFORMATION            |       | -1          | -0.5 | <br>0 | 0.5 | 1         |
| Stature                 | -0.72 | SMALL       |      |       |     | TALL      |
| Dairy Capacity          | 0.04  | FRAIL       |      |       |