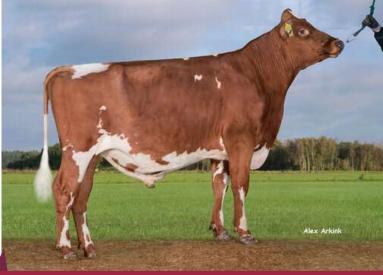

# LODORE DANCER

AB CODE: 524500

A1A2

sire: Iwa Super Sonic DAM: Lodore Deaks Dance, B7-7

Data Source 20/04/2024

g**BW** 

R

**REL:** 47%

## **Lodore Dancer**

The only Super Sonic son and probably the last to be selected. Genomics has this bull as transmitting high percentages of fat 5.2 and protein 3.9. The female line over the generations has been very consistent in type and production.