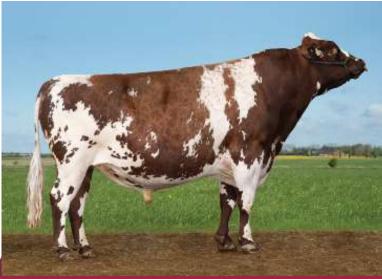

# LODORE DANCER

AB CODE: 524500

A1A2

sire: Iwa Super Sonic DAM: Lodore Deaks Dance, B7-7

Data Source 20/04/2024

g**BW** 

R

**REL:** 47%

## **Lodore Dancer**

The only Super Sonic son and probably the last to be selected. Genomics has this bull as transmitting high percentages of fat 5.2 and protein 3.9. The female line over the generations has been very consistent in type and production.