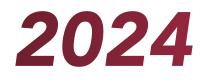

# LODORE DANCER

AB CODE: 524500

A1A2

sire: Iwa Super Sonic DAM: Lodore Deaks Dance, B7-7

Data Source 20/04/2024

g**BW** 

R

**REL:** 47%

## **Lodore Dancer**

The only Super Sonic son and probably the last to be selected. Genomics has this bull as transmitting high percentages of fat 5.2 and protein 3.9. The female line over the generations has been very consistent in type and production.