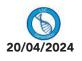

| LONG      |
| Udder Overall           | 0.61   | UNDESIRABLE |      |       |            | DESIRABLE |
| Dairy Conformation      | 0.36   | UNDESIRABLE |      |       |            | DESIRABLE |

# DAUGHTERS: 380 HERDS: 40 Breeding Values

| Protein BV (kg)      | 9          |
|----------------------|------------|
| Fat (kg)             | 22         |
| Milk (ltr)           | 371        |
| Liveweight (kg)      | 23         |
| Somatic Cell         | -0.36      |
| Functional Survival  | 0.6        |
| Fertility            | -4.2       |
| Protein %            | 3.7        |
| Fat %                | 4.8        |
| Body Condition Score | -0.10      |
| Evaluation Date      | 20/04/2024 |
|                      |            |

## **PRODUCTION DAUGHTERS: 1100 PRODUCTION HERDS: 179**



# **KAURI STERLING**

# AB CODE: 518501

BW **REL:** 78%

A1A2 SIRE: Southwind Jacks Quintin DAM: Lodore Carters Snow ET, V6-7



# Kauri Sterling

Sterling continues to rise in his production indexes, transmitting high percentages of 5.0% fat and 3.8% protein. Couple this with an excellent calving index makes Sterling an ideal choice for yearling matings as well.



# **TOP Breeding Values**

# DAUGHTERS: 15 HERDS: 6 Breeding Values

| MANAGEMENT              |       | -1          | -0.5 | 0     | 0.5 | 1         |
|-------------------------|-------|-------------|------|-------|-----|-----------|
| Adaptability to Milking | 0.37  | SLOWLY      |      |       |     | QUICKLY   |
| Shed Temperament        | 0.38  | NERVOUS     |      |       |     | PLACID    |
| Milking Speed           |