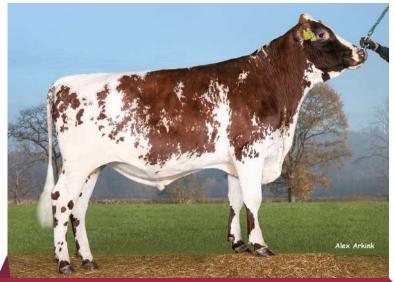

# LODORE DANCER

AB CODE: 524500

A1A2

sire: Iwa Super Sonic DAM: Lodore Deaks Dance, B7-7

Data Source 20/04/2024

g**BW** 

R

**REL:** 47%

## **Lodore Dancer**

The only Super Sonic son and probably the last to be selected. Genomics has this bull as transmitting high percentages of fat 5.2 and protein 3.9. The female line over the generations has been very consistent in type and production.