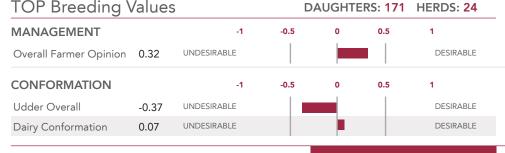

## **Lodore Dancer**

The only Super Sonic son and probably the last to be selected. Genomics has this bull as transmitting high percentages of fat 5.2 and protein 3.9. The female line over the generations has been very consistent in type and production.