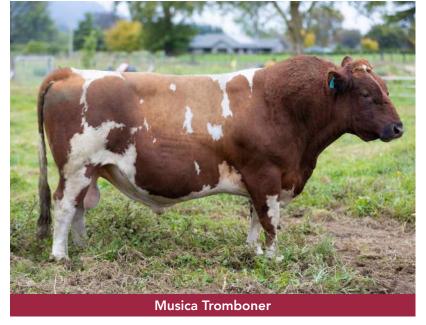

## **Lodore Dancer**

The only Super Sonic son and probably the last to be selected. Genomics has this bull as transmitting high percentages of fat 5.2 and protein 3.9. The female line over the generations has been very consistent in type and production.